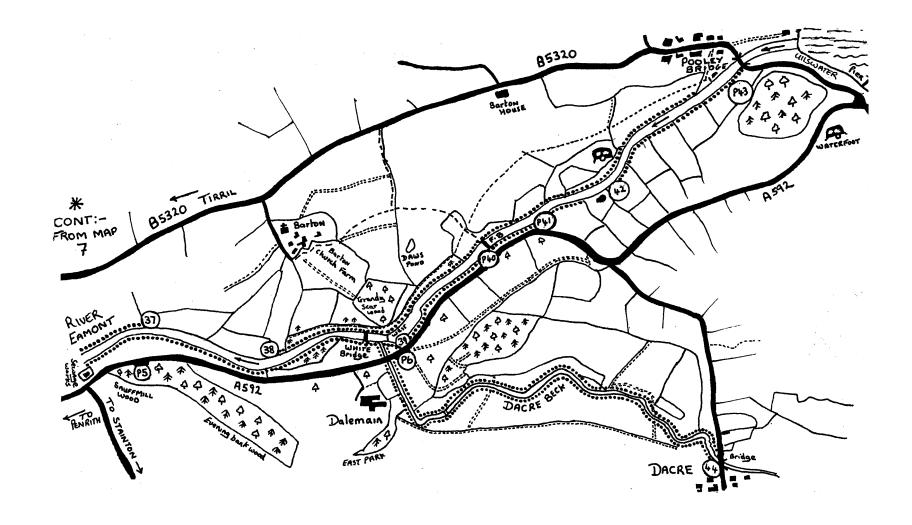

## MAP 8 Upper Eamont and Dacre Beck –Dalemain (approx 9240yds)

Directions for parking at P5 P6 P40 P41 and P43: From Junction 40 Roundabout, take the A66 towards Keswick. Travel 0.9.miles to the next roundabout, take the A592 for Ullswater and for:

P5 travel 0.9 miles, park in lay-by on right-hand side; P6 travel 1.7 miles, park on verge, near gate on right-hand side

P40 travel 2.2 miles, park on left-hand side near swing bridge; P41 travel 2.3 miles, park on small lay-by on left hand side

P43 travel 3.7 miles, turn left at T junction for Pooley Bridge, travel 0.4 miles and park in fee paying car park on left just before bridge.