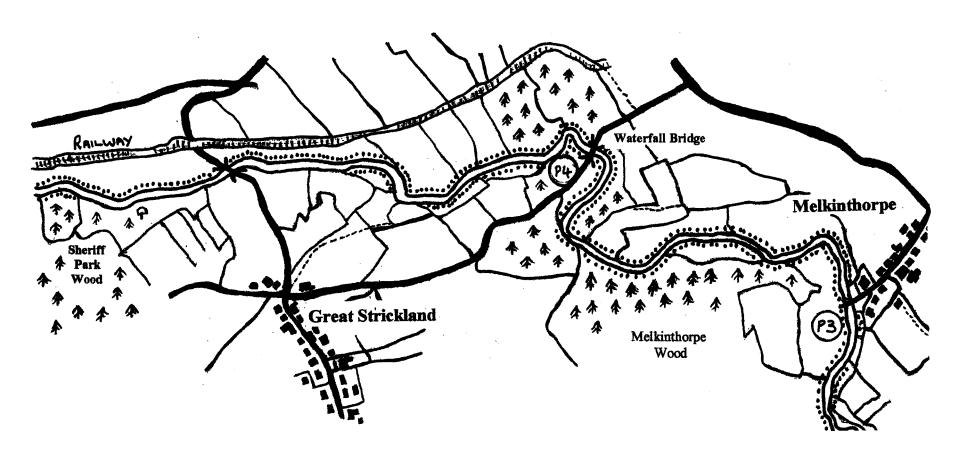

Map 19 R. Leith

**Directions:** From Kemplay roundabout take the A6 towards Shap, travel 1 mile, turn left for Cliburn, from this junction travel the distances for each parking place shown below:

**P3** travel 0.53 miles, turn left for Melkinthorpe and travel 0.28 miles, on your right you will see a dirt track which takes you down to the ford that crosses the river, park in the field just across the river. This is a concrete ford and is easily crossed in low water, however the association cannot accept any responsibility in relation to the use of the ford and any such use is at ones own risk.

P4 travel 1.1 miles, turn left for Great Strickland and travel 0.5 mile, park just over the bridge, this parking area is small and will only take one car.