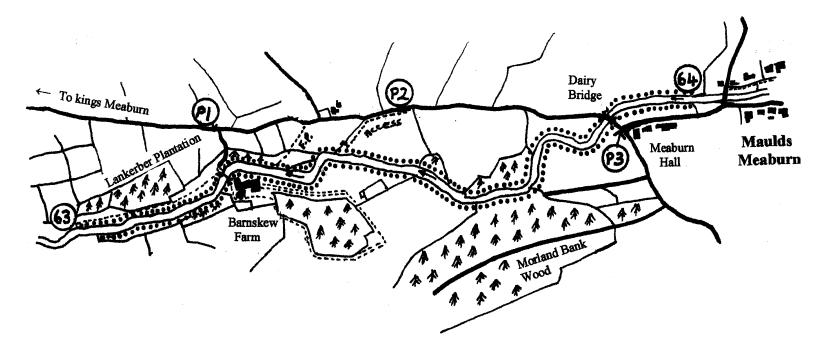

## Map 17 River Lyvennet

**Directions :** From Kemplay roundabout take the A6 towards Shap, travel 1 mile, turn left for Cliburn and travel 6 miles, then turn right at the sign for Morland and Kings Meaburn, travel 2.1 miles from here and turn right at the sign for Little Beck and Maulds Meaburn.

From this junction follow the directions below for each parking place :

P1 travel 1.1 miles park on verge at the top right of farm road, do not obstruct the gate
P2 travel 1.6 miles park right of gate on grass verge and follow footpath to ,Barnskew Bridge, to the river
P3 travel 1.1 miles park on grass verge opposite the bridge