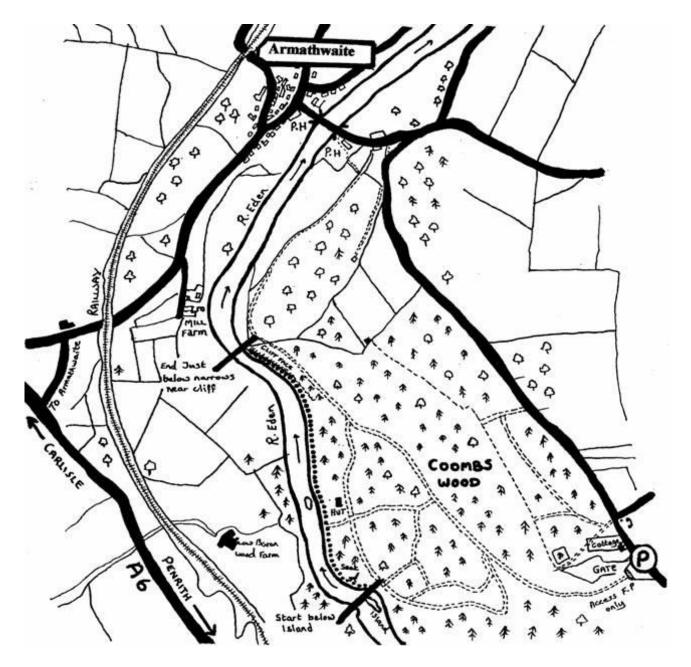

**Map 16** (Grayling fishing allowed)

Please note: The fishing at Coombs Wood is for members and their guests only, day and weekly permits are not valid on this stretch of water.

Directions to parking (P): Exit M6 at Junction 41, exit roundabout signed Carlisle/Penrith, Travel 0.8 miles, at next roundabout (Stoneybeck) take 2nd exit signed Carlisle, Travel 6.3 miles, turn right for Armathwaite and travel 1.6 miles, at T junction turn right and travel 0.75 miles into Armathwaite, turn right and travel 0.3 miles (past Dukes Head and over Eden Bridge), turn right signed for Nunnery and travel 1.15 miles, park in gateway but do not obstruct access through gate.