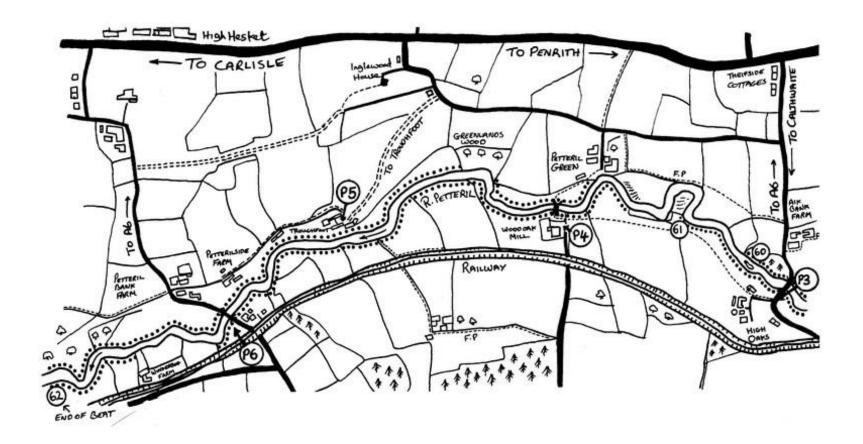

## **Map 15**

Please note: The fishing on the River Petteril is for members and their guests only, day and weekly permits are not valid on this stretch of water.

**Directions for parking at P3:** See Map 13 **Note:** Single bank at Winderbog farm and Greenlands Wood

Directions for Parking at P4, P5 and P6: Exit M6 at junction 41, exit roundabout signed Carlisle/Penrith A6, travel 0.8 miles, at next roundabout (Stoneybeck) take 2nd exit signed Carlisle, from here:

**for parking at P4:** travel 4.8 miles, turn left, travel 1.4 miles, at crossroads turn right and travel 0.8 miles, turn right, travel 0.75 miles to Wood Oak Mill, park in grounds beyond the stone barn, adjacent to the stone wall (do not disturb tenants privacy).

**for parking at P5:** travel 5.85 miles, turn left and travel 0.6 miles, turn right and travel 0.4 miles (this track is not suitable for cars with spoilers) park in farmyard, do not obstruct gates or farm vehicles.

for parking at P6: travel 6.85 miles, turn left and travel 0.6 miles, at T junction turn left and travel 0.95 miles, park on right just over bridge.