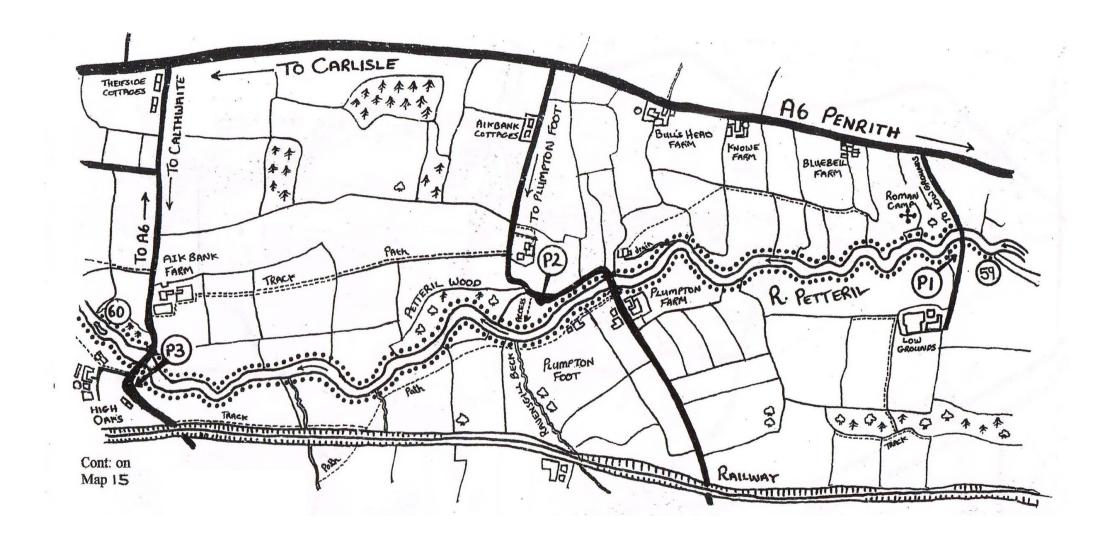

## **Map 14**

Please note: The fishing on the River Petteril is for members and their guests only, day and weekly permits are not valid on this stretch of water.

Directions for Parking at P1, P2 and P3: Exit M6 at junction 41, exit roundabout signed Carlisle/Penrith A6, travel 0.8 miles, at next roundabout (Stoneybeck) take 2nd exit signed Carlisle, from here:

for parking at P1: travel 3.25 miles, turn left for Low Grounds, travel 0.2 miles over bridge, park on grass on right.

for parking at P2: travel 4.0 miles, turn left, travel 0.6 miles, park on grass on right and access is through gate to river.

for parking at P3: travel 4.8 miles, turn left, travel 0.85 miles over bridge, park on left on grass verge.